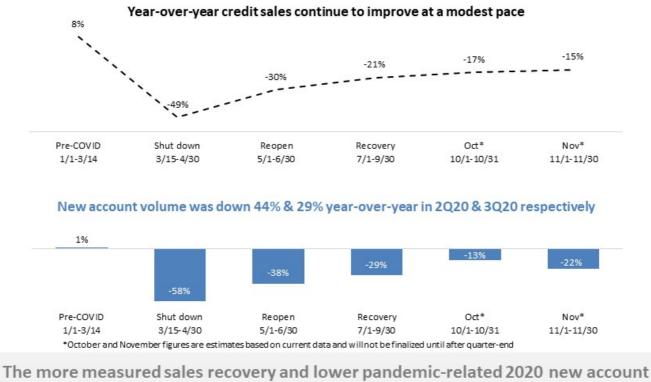

### Credit sales continue to gradually recover from pandemic lows

acquisition are expected to continue to pressure YoY Card Services A/R growth in 2021

### Continued progress on the execution of our strategic initiatives

- · Credit sales and Card Services A/R improving on a sequential basis as seasonal holiday spend ramps up
- · Card Services gross yields expected to remain near the 3Q20 range
- Operating expenses expected to increase sequentially driven by the normal seasonal increase in marketing investments of approximately \$50 million and an approximately \$50 million non-cash charge related to the ongoing optimization of our real estate footprint
- Credit metrics remain in line with our expectations for 4Q20
- Bread acquisition completed in December 2020 and active dialogue with existing partners on integration beginning 1Q21